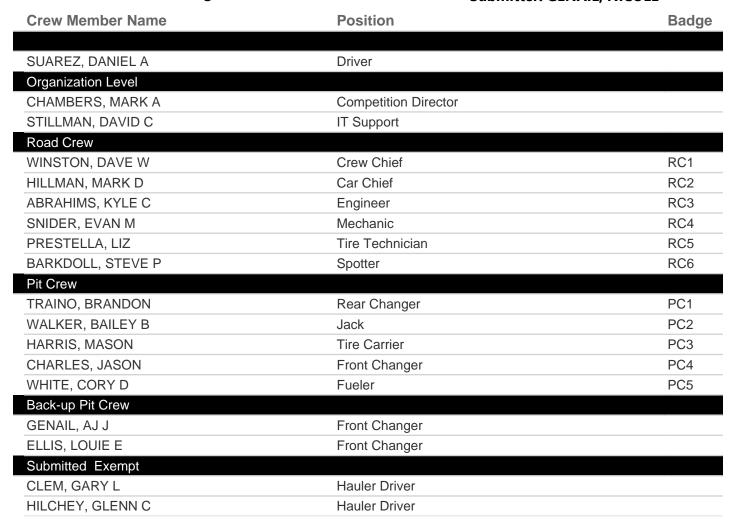

**Daytona International Speedway** 

62nd Annual Coke Zero Sugar 400

Motorsports Business Management Vehicle # 66 Submitter: CLODFELTER, BRYAN

| Position             | Badge                                                                                                                                                                             |
|----------------------|-----------------------------------------------------------------------------------------------------------------------------------------------------------------------------------|
|                      |                                                                                                                                                                                   |
| Driver               |                                                                                                                                                                                   |
|                      |                                                                                                                                                                                   |
| Competition Director |                                                                                                                                                                                   |
| Technical Director   |                                                                                                                                                                                   |
|                      |                                                                                                                                                                                   |
| Crew Chief           | RC1                                                                                                                                                                               |
| Car Chief            | RC2                                                                                                                                                                               |
| Mechanic             | RC3                                                                                                                                                                               |
| Tire Technician      | RC4                                                                                                                                                                               |
| Tuner                | RC5                                                                                                                                                                               |
| Spotter              | RC6                                                                                                                                                                               |
|                      |                                                                                                                                                                                   |
| Front Changer        | PC1                                                                                                                                                                               |
| Rear Changer         | PC2                                                                                                                                                                               |
| Tire Carrier         | PC3                                                                                                                                                                               |
| Jack                 | PC4                                                                                                                                                                               |
| Fueler               | PC5                                                                                                                                                                               |
|                      |                                                                                                                                                                                   |
| Hauler Driver        |                                                                                                                                                                                   |
| Hauler Driver        |                                                                                                                                                                                   |
|                      | Driver  Competition Director  Technical Director  Crew Chief Car Chief Mechanic Tire Technician Tuner Spotter  Front Changer Rear Changer Tire Carrier Jack Fueler  Hauler Driver |