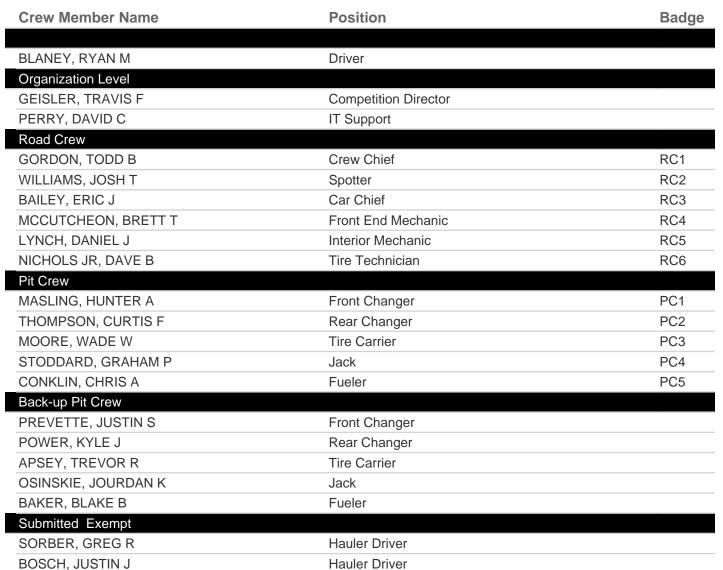

### 62nd Annual Coke Zero Sugar 400

Team Penske Vehicle # 2 Submitter: FULTZ, ANGELA

| Crew Member Name    | Position             | Badge |
|---------------------|----------------------|-------|
|                     |                      |       |
| KESELOWSKI, BRAD A  | Driver               |       |
| Organization Level  |                      |       |
| GEISLER, TRAVIS F   | Competition Director |       |
| PERRY, DAVID C      | IT Support           |       |
| Road Crew           |                      |       |
| BULLINS, JEREMY D   | Crew Chief           | RC1   |
| PRESSLEY, COLEMAN C | Spotter              | RC2   |
| ALMQUIST, KIRK S    | Car Chief            | RC3   |
| JENNINGS, JUSTIN L  | Front End Mechanic   | RC4   |
| SLINEY, BRIAN D     | Tire Technician      | RC5   |
| RUSSELL, DARIN H    | Tuner                | RC6   |
| Pit Crew            |                      |       |
| FLORES, RYAN J      | Front Changer        | PC1   |
| DONLIN, GREG P      | Rear Changer         | PC2   |
| MILLS, JESSE L      | Tire Carrier         | PC3   |
| GRAY, PATRICK E     | Jack                 | PC4   |
| _LACKEY, ANDREW G   | Fueler               | PC5   |
| Back-up Pit Crew    |                      |       |
| PREVETTE, JUSTIN S  | Front Changer        |       |
| POWER, KYLE J       | Rear Changer         |       |
| APSEY, TREVOR R     | Tire Carrier         |       |
| OSINSKIE, JOURDAN K | Jack                 |       |
| BAKER, BLAKE B      | Fueler               |       |
| Submitted Exempt    |                      |       |
| JOHNSON JR, RICK P  | Hauler Driver        |       |
| WHITT, GEFFERY B    | Hauler Driver        |       |