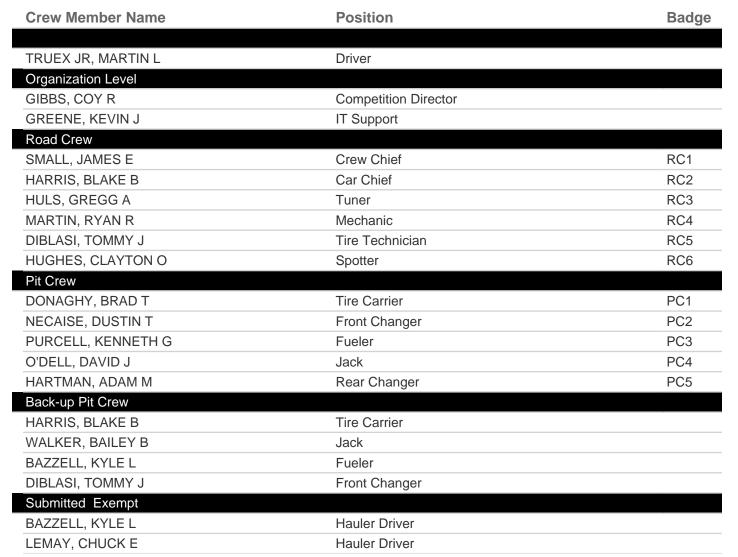

### **Daytona International Speedway**

Joe Gibbs Racing Vehicle # 18 Submitter: LAMBE, ROBIN

| Crew Member Name       | Position             | Badge |
|------------------------|----------------------|-------|
|                        |                      |       |
| BUSCH, KYLE T          | Driver               | ·     |
| Organization Level     |                      |       |
| GIBBS, COY R           | Competition Director | ·     |
| GREENE, KEVIN J        | IT Support           |       |
| Road Crew              |                      |       |
| STEVENS, ADAM G        | Crew Chief           | RC1   |
| BELLOWS, NATE D        | Car Chief            | RC2   |
| JONES, CHRIS F         | Mechanic             | RC3   |
| SCHWEPPE, CARL T       | Tuner                | RC4   |
| LAPE, WESLEY G         | Tire Technician      | RC5   |
| HIRSCHMAN III, ANTHONY | Spotter              | RC6   |
| Pit Crew               |                      |       |
| CROSSEN, JOE L         | Tire Carrier         | PC1   |
| WAUGH, CAMRON L        | Front Changer        | PC2   |
| TYRRELL, MATTHEW A     | Fueler               | PC3   |
| FORD, TJ S             | Jack                 | PC4   |
| CORDERO, JEFF S        | Rear Changer         | PC5   |
| Back-up Pit Crew       |                      |       |
| DIBLASI, TOMMY J       | Rear Changer         |       |
| WALKER, BAILEY B       | Jack                 |       |
| Submitted Exempt       |                      |       |
| GREENE, BRENDAN K      | Hauler Driver        |       |
| HESS, JERRY L          | Hauler Driver        |       |