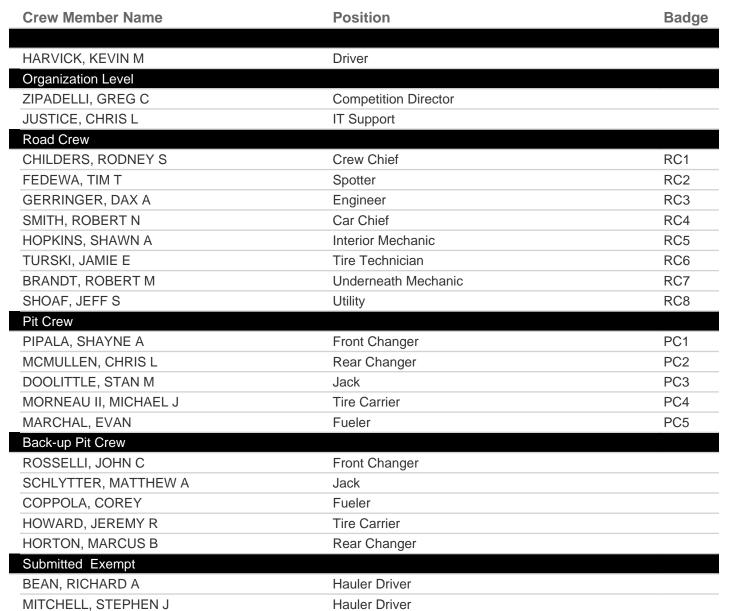

#### **Dover International Speedway**

Sunday, August 23, 2020

Vehicle # 14 Submitter: STIMBERIS, JENNIFER

| Crew Member Name      | Position             | Badg |
|-----------------------|----------------------|------|
|                       |                      |      |
| BOWYER, CLINT A       | Driver               |      |
| Organization Level    |                      |      |
| ZIPADELLI, GREG C     | Competition Director |      |
| JUSTICE, CHRIS L      | IT Support           |      |
| Road Crew             |                      |      |
| KLAUSMEIER, JOHN H    | Crew Chief           | RC1  |
| GRIFFIN, BRETT K      | Spotter              | RC2  |
| COOK, MICHAEL J       | Engineer             | RC3  |
| HANEY, CHAD R         | Car Chief            | RC4  |
| PHILLIPS, JON M       | Tuner                | RC5  |
| EADS, KEITH H         | Tire Technician      | RC6  |
| GONZALEZ, STEPHEN C   | Mechanic             | RC7  |
| VOGEL-MURPHY, BRIAN J | Utility              | RC8  |
| Pit Crew              |                      |      |
| COTTEN, SEAN F        | Jack                 | PC1  |
| MULDER, RYAN P        | Front Changer        | PC2  |
| JACKSON, CHRIS L      | Rear Changer         | PC3  |
| BERNAL, JON E         | Tire Carrier         | PC4  |
| PIGEON, RICK R        | Fueler               | PC5  |
| Back-up Pit Crew      |                      |      |
| ROSSELLI, JOHN C      | Front Changer        |      |
| SCHLYTTER, MATTHEW A  | Jack                 |      |
| COPPOLA, COREY        | Fueler               |      |
| HOWARD, JEREMY R      | Tire Carrier         |      |
| HORTON, MARCUS B      | Rear Changer         |      |
| Submitted Exempt      |                      |      |
| FREY, JEROME D        | Hauler Driver        |      |
| CABLE, TODD T         | Hauler Driver        |      |