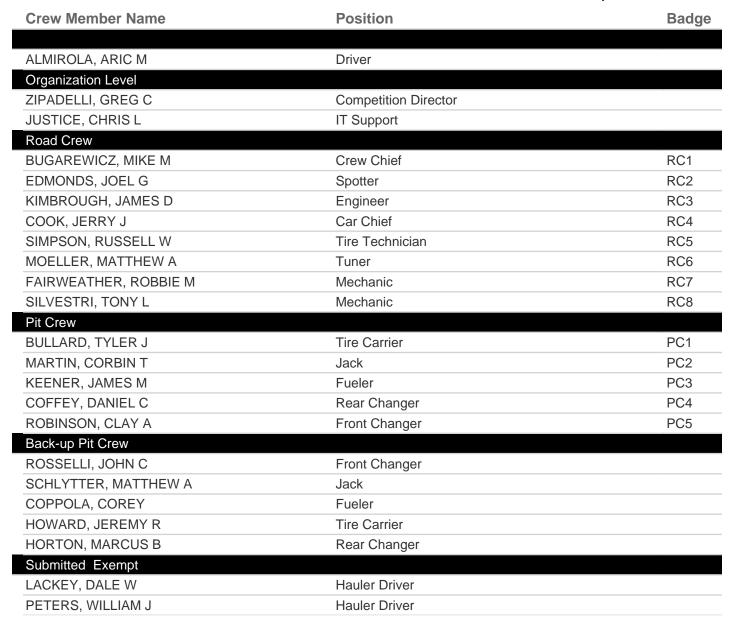

#### **Dover International Speedway**

Sunday, August 23, 2020

Vehicle # 14 Submitter: STIMBERIS, JENNIFER

| Crew Member Name      | Position             | Badg |
|-----------------------|----------------------|------|
|                       |                      |      |
| BOWYER, CLINT A       | Driver               |      |
| Organization Level    |                      |      |
| ZIPADELLI, GREG C     | Competition Director |      |
| JUSTICE, CHRIS L      | IT Support           |      |
| Road Crew             |                      |      |
| KLAUSMEIER, JOHN H    | Crew Chief           | RC1  |
| GRIFFIN, BRETT K      | Spotter              | RC2  |
| COOK, MICHAEL J       | Engineer             | RC3  |
| HANEY, CHAD R         | Car Chief            | RC4  |
| PHILLIPS, JON M       | Tuner                | RC5  |
| EADS, KEITH H         | Tire Technician      | RC6  |
| GONZALEZ, STEPHEN C   | Mechanic             | RC7  |
| VOGEL-MURPHY, BRIAN J | Utility              | RC8  |
| Pit Crew              |                      |      |
| COTTEN, SEAN F        | Jack                 | PC1  |
| MULDER, RYAN P        | Front Changer        | PC2  |
| JACKSON, CHRIS L      | Rear Changer         | PC3  |
| BERNAL, JON E         | Tire Carrier         | PC4  |
| PIGEON, RICK R        | Fueler               | PC5  |
| Back-up Pit Crew      |                      |      |
| ROSSELLI, JOHN C      | Front Changer        |      |
| SCHLYTTER, MATTHEW A  | Jack                 |      |
| COPPOLA, COREY        | Fueler               |      |
| HOWARD, JEREMY R      | Tire Carrier         |      |
| HORTON, MARCUS B      | Rear Changer         |      |
| Submitted Exempt      |                      |      |
| FREY, JEROME D        | Hauler Driver        |      |
| CABLE, TODD T         | Hauler Driver        |      |