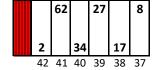

## Stall Color Key:

= Eliminated Pit Boxes; not in play and do not count towards driving through more than three pit boxes

|    | 51 |    | 96 |    | 37 |    | 53 |    | 13 |    | 15 |    | 4  |    |    |
|----|----|----|----|----|----|----|----|----|----|----|----|----|----|----|----|
| 3  |    | 21 |    | 20 |    | 41 |    | 47 |    | 88 |    | 43 |    | 9  |    |
| 30 | 29 | 28 | 27 | 26 | 25 | 24 | 23 | 22 | 21 | 20 | 19 | 18 | 17 | 16 | 15 |