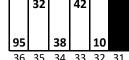

|    | 66 |    | 78 |    | 00 |    | 6 |    | 22 |    | 77 |    | 11 |
|----|----|----|----|----|----|----|---|----|----|----|----|----|----|
| 18 |    | 14 |    | 1  |    | 48 |   | 19 |    | 24 |    | 12 |    |
| 14 | 13 | 12 | 11 | 10 | 9  | 8  | 7 | 6  | 5  | 4  | 3  | 2  | 1  |