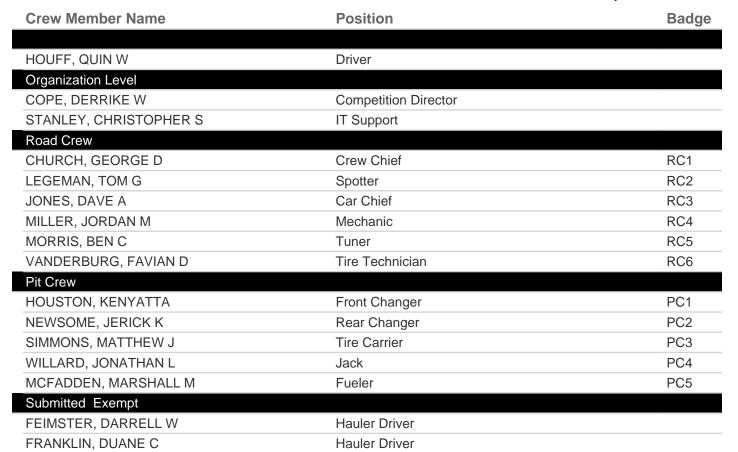

#### Talladega Superspeedway

Sunday, June 21, 2020

Vehicle # 00 Submitter: CALANDRILLO, JENNIFER

**Chip Ganassi Racing** 