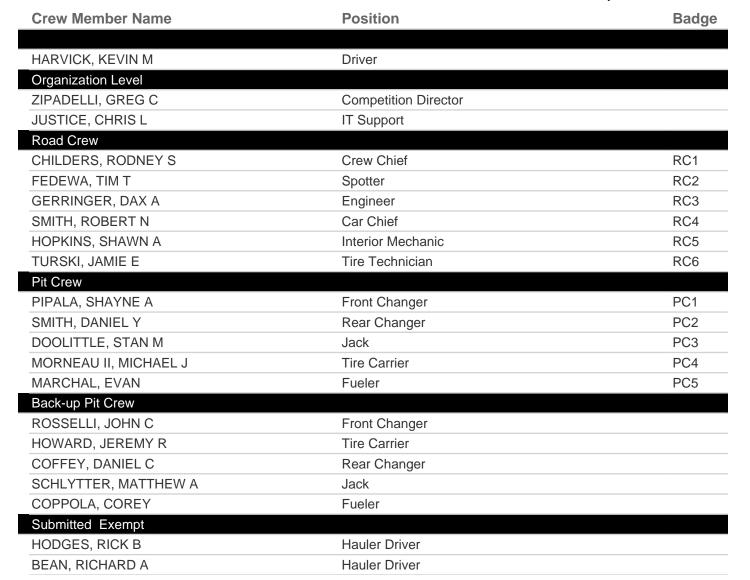

### Talladega Superspeedway

Stewart-Haas Racing Vehicle # 10 Submitter: STIMBERIS, JENNIFER

| Crew Member Name      | Position             | Badge |
|-----------------------|----------------------|-------|
|                       |                      |       |
| ALMIROLA, ARIC M      | Driver               |       |
| Organization Level    |                      |       |
| ZIPADELLI, GREG C     | Competition Director |       |
| JUSTICE, CHRIS L      | IT Support           |       |
| Road Crew             |                      |       |
| BUGAREWICZ, MIKE M    | Crew Chief           | RC1   |
| EDMONDS, JOEL G       | Spotter              | RC2   |
| KIMBROUGH, JAMES D    | Engineer             | RC3   |
| SILVESTRI, TONY L     | Car Chief            | RC4   |
| SIMPSON, RUSSELL W    | Tire Technician      | RC5   |
| MOELLER, MATTHEW A    | Tuner                | RC6   |
| Pit Crew              |                      |       |
| BULLARD, TYLER J      | Tire Carrier         | PC1   |
| MARTIN, CORBIN T      | Jack                 | PC2   |
| KEENER, JAMES M       | Fueler               | PC3   |
| DOLLARHIDE, COLEMAN R | Rear Changer         | PC4   |
| ROBINSON, CLAY A      | Front Changer        | PC5   |
| Back-up Pit Crew      |                      |       |
| ROSSELLI, JOHN C      | Front Changer        |       |
| HOWARD, JEREMY R      | Tire Carrier         |       |
| COFFEY, DANIEL C      | Rear Changer         |       |
| SCHLYTTER, MATTHEW A  | Jack                 |       |
| COPPOLA, COREY        | Fueler               |       |
| Submitted Exempt      |                      |       |
| LACKEY, DALE W        | Hauler Driver        |       |
| COOK, JERRY J         | Hauler Driver        |       |