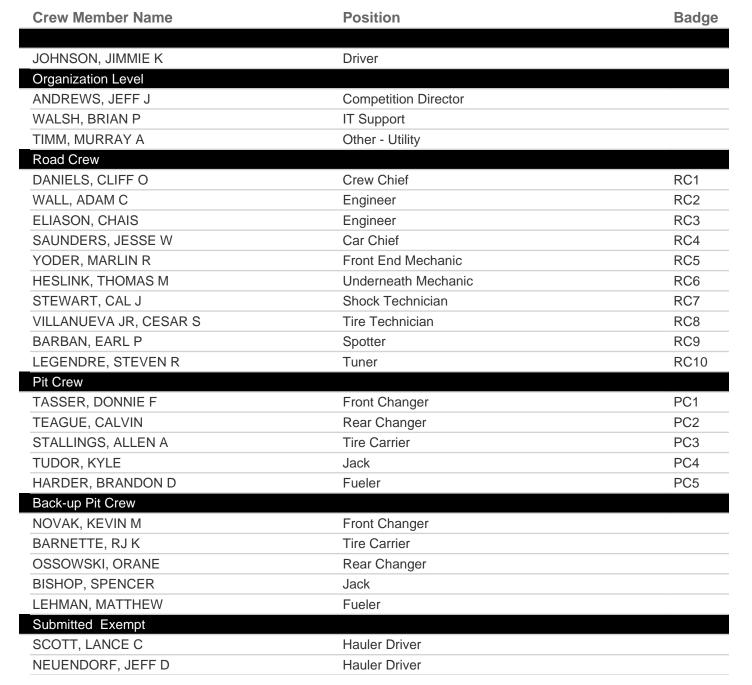

### **Phoenix Raceway**

Hendrick Motorsports Vehicle # 24 Submitter: JONES, DACY

| Crew Member Name   | Position             | Badge |
|--------------------|----------------------|-------|
| BYRON, WILLIAM M   | Driver               |       |
| Organization Level |                      |       |
| ANDREWS, JEFF J    | Competition Director |       |
| WALSH, BRIAN P     | IT Support           |       |
| TIMM, MURRAY A     | Other - Utility      |       |
| Road Crew          |                      |       |
| KNAUS, CHAD A      | Crew Chief           | RC1   |
| MCSWAIN, BRANDON J | Engineer             | RC2   |
| BROWN, ZACHARY A   | Engineer             | RC3   |
| JONES, TYLER E     | Car Chief            | RC4   |
| BOWMAN, JACOB J    | Interior Mechanic    | RC5   |
| MADILL, MICHAEL E  | Underneath Mechanic  | RC6   |
| GRAHAM, JOSHUA D   | Shock Technician     | RC7   |
| LUPIEN, ZAC K      | Tire Technician      | RC8   |
| BOYD II, TAB A     | Spotter              | RC9   |
| PROCTOR, BEN H     | Tuner                | RC10  |
| Pit Crew           |                      |       |
| DICKEY, AUSTIN     | Front Changer        | PC1   |
| ROBERTS, JOHNNY L  | Rear Changer         | PC2   |
| PATTON, RYAN       | Tire Carrier         | PC3   |
| LUDWIG, ERIC M     | Jack                 | PC4   |
| WALKER, LANDON     | Fueler               | PC5   |
| Back-up Pit Crew   |                      |       |
| NOVAK, KEVIN M     | Front Changer        |       |
| BARNETTE, RJ K     | Tire Carrier         |       |
| OSSOWSKI, ORANE    | Rear Changer         |       |
| BISHOP, SPENCER    | Jack                 |       |
| LEHMAN, MATTHEW    | Fueler               |       |
| Submitted Exempt   |                      |       |
| GRAY, JASON O      | Hauler Driver        |       |
| GILBERT, JIM W     | Hauler Driver        |       |
|                    |                      |       |