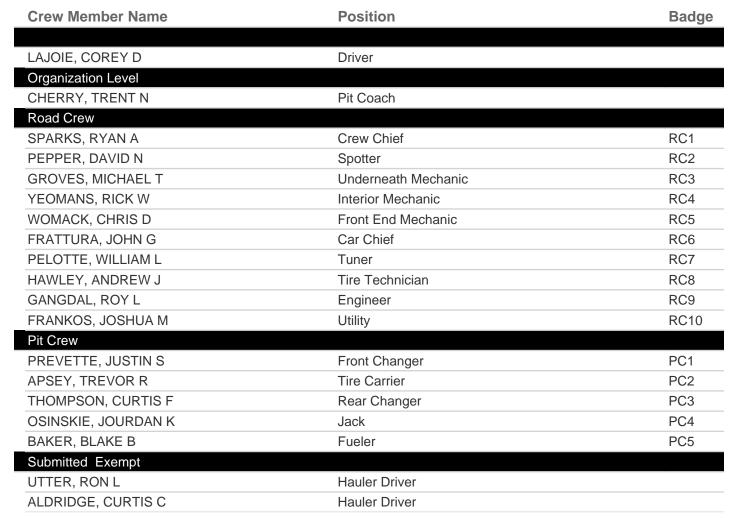

## **Phoenix Raceway**

Team Penske Vehicle # 22 Submitter: FULTZ, ANGELA

| Crew Member Name     | Position             | Badge |
|----------------------|----------------------|-------|
|                      |                      |       |
| LOGANO, JOEY T       | Driver               |       |
| Organization Level   |                      |       |
| GEISLER, TRAVIS F    | Competition Director |       |
| ORTEGA, MIKE P       | Technical Director   |       |
| PERRY, DAVID C       | IT Support           |       |
| Road Crew            |                      |       |
| WOLFE, PAUL S        | Crew Chief           | RC1   |
| MAJORS, TJ J         | Spotter              | RC2   |
| HASSLER, JONATHAN M  | Engineer             | RC3   |
| KELLEY, JERRY C      | Car Chief            | RC4   |
| MACQUEEN, BRIAN J    | Front End Mechanic   | RC5   |
| LEATHERWOOD, CLINT J | Interior Mechanic    | RC6   |
| CHANNING, STEVE W    | Underneath Mechanic  | RC7   |
| HILL, CHRIS W        | Shock Technician     | RC8   |
| FLYNN, ANDREW S      | Tire Technician      | RC9   |
| NICKELS, MARK A      | Tuner                | RC10  |
| Pit Crew             |                      |       |
| MASLING, HUNTER A    | Front Changer        | PC1   |
| SEMINARA, JAKE I     | Rear Changer         | PC2   |
| OGLES, JEREMY L      | Tire Carrier         | PC3   |
| BRANNON, BRAXTON H   | Jack                 | PC4   |
| HENSLEY, NICK S      | Fueler               | PC5   |
| Back-up Pit Crew     |                      |       |
| PREVETTE, JUSTIN S   | Front Changer        |       |
| THOMPSON, CURTIS F   | Tire Carrier         |       |
| APSEY, TREVOR R      | Rear Changer         |       |
| OSINSKIE, JOURDAN K  | Jack                 |       |
| BAKER, BLAKE B       | Fueler               |       |
| Submitted Exempt     |                      |       |
| WILLIAMS, MICHAEL M  | Hauler Driver        |       |
| MINTON, CHRIS R      | Hauler Driver        |       |