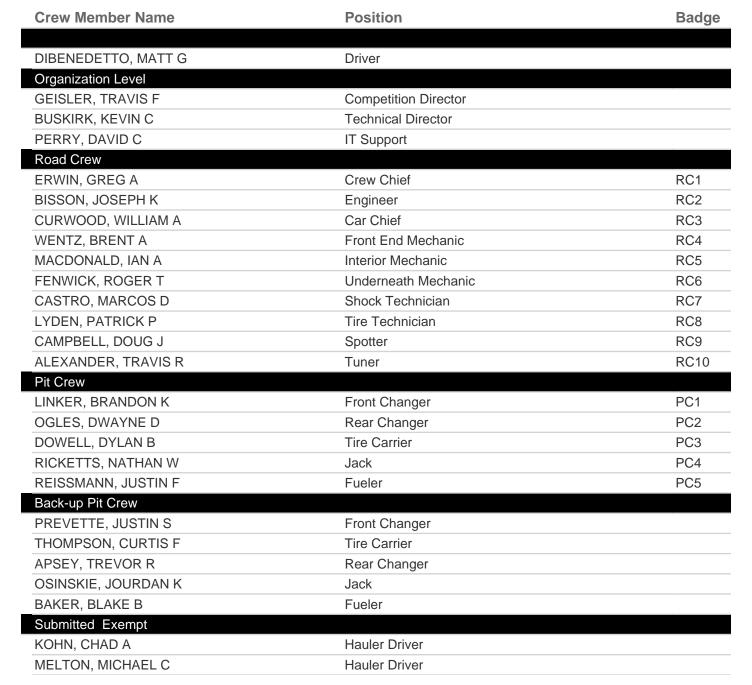

## **Phoenix Raceway**

Team Penske Vehicle # 12 Submitter: FULTZ, ANGELA

| Crew Member Name    | Position             | Badge |
|---------------------|----------------------|-------|
|                     |                      |       |
| BLANEY, RYAN M      | Driver               |       |
| Organization Level  |                      |       |
| GEISLER, TRAVIS F   | Competition Director |       |
| ORTEGA, MIKE P      | Technical Director   |       |
| PERRY, DAVID C      | IT Support           |       |
| Road Crew           |                      |       |
| GORDON, TODD B      | Crew Chief           | RC1   |
| WILLIAMS, JOSH T    | Spotter              | RC2   |
| STANLEY, MILES M    | Engineer             | RC3   |
| FOX, RAYMOND L      | Car Chief            | RC4   |
| MCCUTCHEON, BRETT T | Front End Mechanic   | RC5   |
| LYNCH, DANIEL J     | Interior Mechanic    | RC6   |
| BAILEY, ERIC J      | Underneath Mechanic  | RC7   |
| ZAMBRANO, RAMON A   | Shock Technician     | RC8   |
| NICHOLS JR, DAVE B  | Tire Technician      | RC9   |
| PUSKAS, CHRIS M     | Tuner                | RC10  |
| Pit Crew            |                      |       |
| HATCHER, THOMAS C   | Front Changer        | PC1   |
| PRICE, ZACHARY W    | Rear Changer         | PC2   |
| MOORE, WADE W       | Tire Carrier         | PC3   |
| STODDARD, GRAHAM P  | Jack                 | PC4   |
| CONKLIN, CHRIS A    | Fueler               | PC5   |
| Back-up Pit Crew    |                      |       |
| PREVETTE, JUSTIN S  | Front Changer        |       |
| THOMPSON, CURTIS F  | Tire Carrier         |       |
| APSEY, TREVOR R     | Rear Changer         |       |
| OSINSKIE, JOURDAN K | Jack                 |       |
| BAKER, BLAKE B      | Fueler               |       |
| Submitted Exempt    |                      |       |
| SORBER, GREG R      | Hauler Driver        |       |
| BOSCH, JUSTIN J     | Hauler Driver        |       |