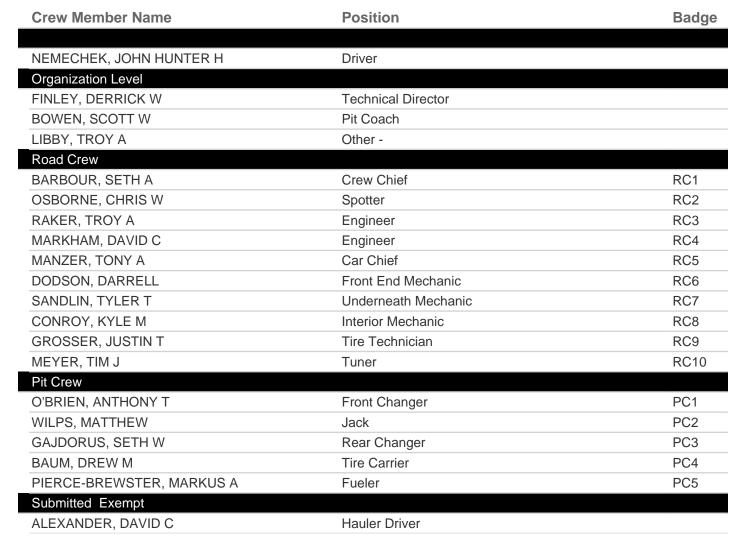

#### **Phoenix Raceway**

Front Row Motorsports Vehicle # 34 Submitter: ELDER, DONNA