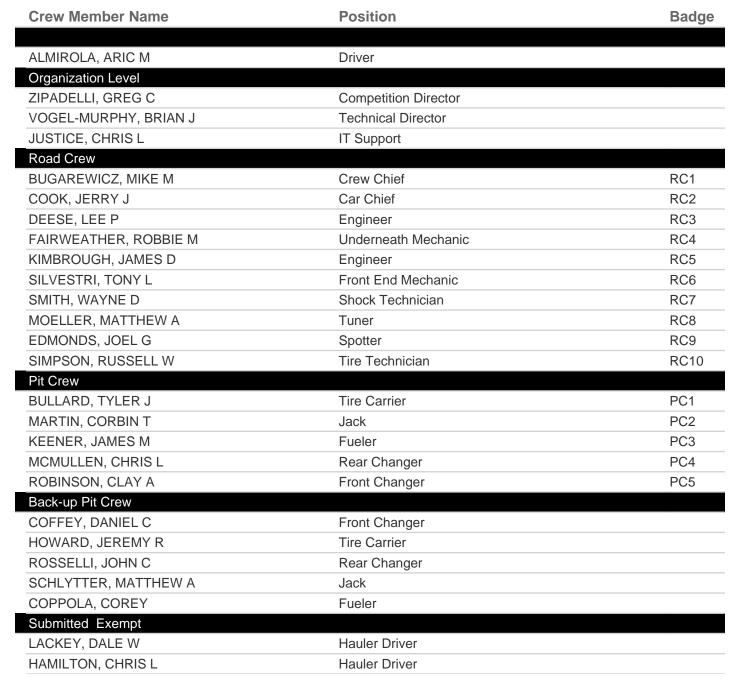

### **Phoenix Raceway**

Stewart-Haas Racing Vehicle # 14 Submitter: STIMBERIS, JENNIFER

| Crew Member Name      | Position             | Badge |
|-----------------------|----------------------|-------|
| BOWYER, CLINT A       | Driver               |       |
| Organization Level    | Dilvei               |       |
| ZIPADELLI, GREG C     | Competition Director |       |
| VOGEL-MURPHY, BRIAN J | Technical Director   |       |
| JUSTICE, CHRIS L      | IT Support           |       |
| Road Crew             | capper               |       |
| KLAUSMEIER, JOHN H    | Crew Chief           | RC1   |
| COOK, MICHAEL J       | Engineer             | RC2   |
| GRIFFIN, BRETT K      | Spotter              | RC3   |
| EADS, KEITH H         | Tire Technician      | RC4   |
| FREY, JEROME D        | Front End Mechanic   | RC5   |
| ADAMS, TREVOR J       | Interior Mechanic    | RC6   |
| HANEY, CHAD R         | Car Chief            | RC7   |
| PHILLIPS, JON M       | Tuner                | RC8   |
| HENDRICKSEN, MARC R   | Engineer             | RC9   |
| GONZALEZ, STEPHEN C   | Underneath Mechanic  | RC10  |
| Pit Crew              |                      |       |
| COTTEN, SEAN F        | Jack                 | PC1   |
| MULDER, RYAN P        | Front Changer        | PC2   |
| JACKSON, CHRIS L      | Rear Changer         | PC3   |
| BERNAL, JON E         | Tire Carrier         | PC4   |
| PIGEON, RICK R        | Fueler               | PC5   |
| Back-up Pit Crew      |                      |       |
| COFFEY, DANIEL C      | Front Changer        |       |
| HOWARD, JEREMY R      | Tire Carrier         |       |
| ROSSELLI, JOHN C      | Rear Changer         |       |
| SCHLYTTER, MATTHEW A  | Jack                 |       |
| COPPOLA, COREY        | Fueler               |       |
| Submitted Exempt      |                      |       |
| CABLE, TODD T         | Hauler Driver        |       |
| KLEINSASSER, BRYAN L  | Hauler Driver        |       |