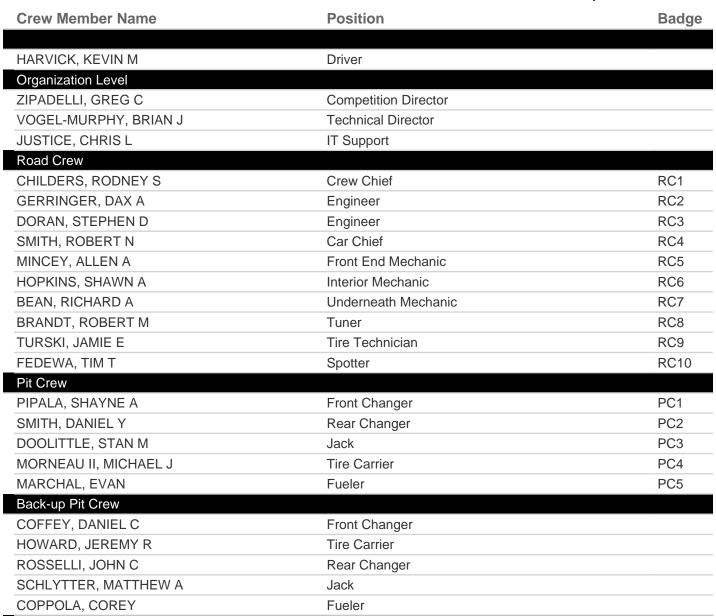

### **Phoenix Raceway**

Stewart-Haas Racing Vehicle # 14 Submitter: STIMBERIS, JENNIFER

| Crew Member Name      | Position             | Badge |
|-----------------------|----------------------|-------|
| BOWYER, CLINT A       | Driver               |       |
| Organization Level    | Dilvei               |       |
| ZIPADELLI, GREG C     | Competition Director |       |
| VOGEL-MURPHY, BRIAN J | Technical Director   |       |
| JUSTICE, CHRIS L      | IT Support           |       |
| Road Crew             | capper               |       |
| KLAUSMEIER, JOHN H    | Crew Chief           | RC1   |
| COOK, MICHAEL J       | Engineer             | RC2   |
| GRIFFIN, BRETT K      | Spotter              | RC3   |
| EADS, KEITH H         | Tire Technician      | RC4   |
| FREY, JEROME D        | Front End Mechanic   | RC5   |
| ADAMS, TREVOR J       | Interior Mechanic    | RC6   |
| HANEY, CHAD R         | Car Chief            | RC7   |
| PHILLIPS, JON M       | Tuner                | RC8   |
| HENDRICKSEN, MARC R   | Engineer             | RC9   |
| GONZALEZ, STEPHEN C   | Underneath Mechanic  | RC10  |
| Pit Crew              |                      |       |
| COTTEN, SEAN F        | Jack                 | PC1   |
| MULDER, RYAN P        | Front Changer        | PC2   |
| JACKSON, CHRIS L      | Rear Changer         | PC3   |
| BERNAL, JON E         | Tire Carrier         | PC4   |
| PIGEON, RICK R        | Fueler               | PC5   |
| Back-up Pit Crew      |                      |       |
| COFFEY, DANIEL C      | Front Changer        |       |
| HOWARD, JEREMY R      | Tire Carrier         |       |
| ROSSELLI, JOHN C      | Rear Changer         |       |
| SCHLYTTER, MATTHEW A  | Jack                 |       |
| COPPOLA, COREY        | Fueler               |       |
| Submitted Exempt      |                      |       |
| CABLE, TODD T         | Hauler Driver        |       |
| KLEINSASSER, BRYAN L  | Hauler Driver        |       |