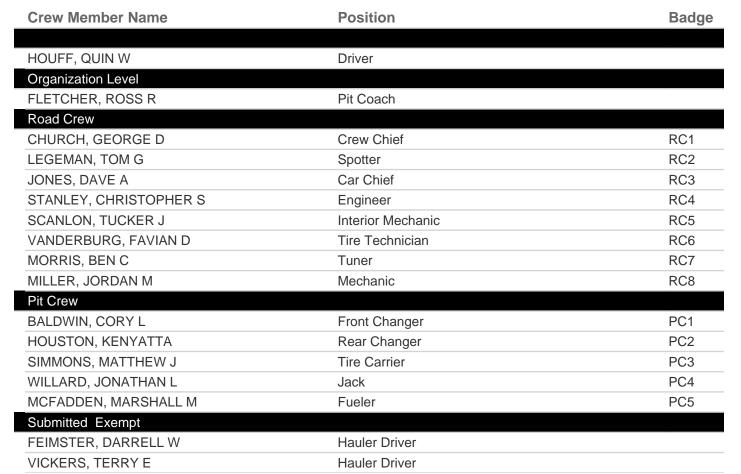

#### **Phoenix Raceway**

Stewart-Haas Racing Vehicle # 4 Submitter: STIMBERIS, JENNIFER

Hauler Driver

Hauler Driver