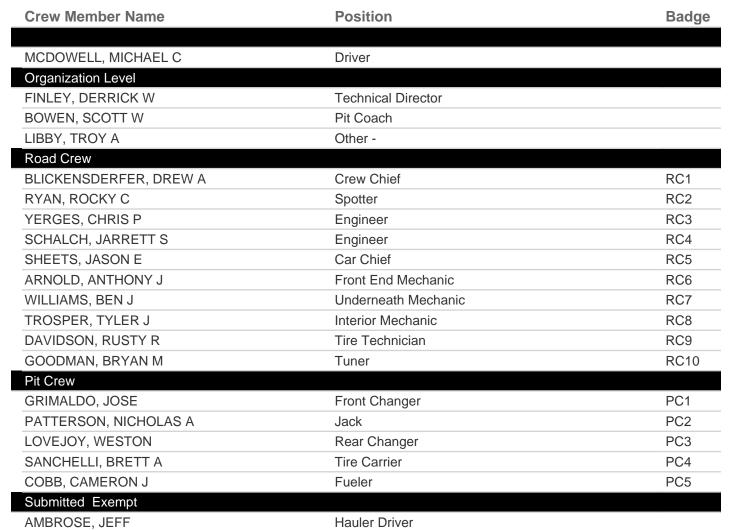

#### **Phoenix Raceway**

GO FAS Racing Vehicle # 32 Submitter: ST HILAIRE, MASON