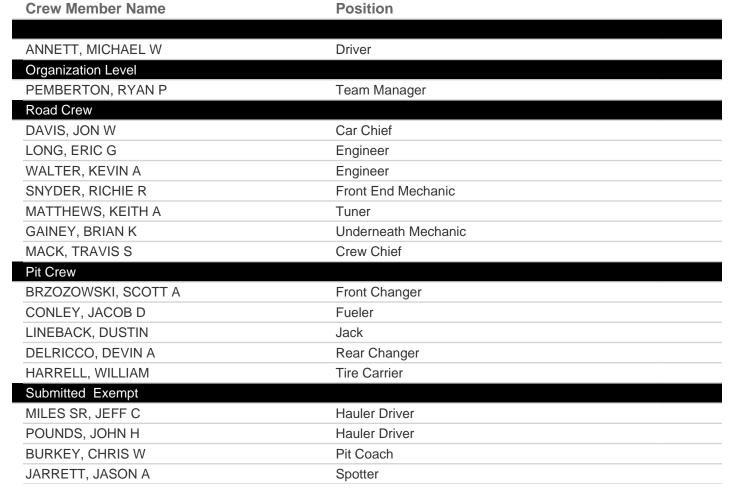

#### **Watkins Glen International**

Vehicle #7 **JR Motorsports Submitter: STEFFEN STEVEN** 

Position

| Crew Member Name     | Position            |
|----------------------|---------------------|
|                      |                     |
| ALLGAIER, JUSTIN M   | Driver              |
| Organization Level   |                     |
| PEMBERTON, RYAN P    | Team Manager        |
| Road Crew            |                     |
| WILBURN, BILL W      | Car Chief           |
| HART, ALLEN T        | Engineer            |
| ALONZO, ANTHONY E    | Front End Mechanic  |
| JONES, CODY L        | Tire Technician     |
| MORGAN JR, KENNETH A | Tuner               |
| MAYO, DAVID B        | Underneath Mechanic |
| BURDETT, JASON M     | Crew Chief          |
| Pit Crew             |                     |
| ANDREWS, TANNER L    | Front Changer       |
| HARDER, BRANDON D    | Fueler              |
| TUDOR, KYLE          | Jack                |
| TEAGUE, CALVIN       | Rear Changer        |
| STALLINGS, ALLEN A   | Tire Carrier        |
| Submitted Exempt     |                     |
| ARMSTRONG, MARK E    | Hauler Driver       |
| KENAHAN, STEPHEN P   | Hauler Driver       |
| BURKEY, CHRIS W      | Pit Coach           |
| D'HONDT, EDDIE J     | Spotter             |