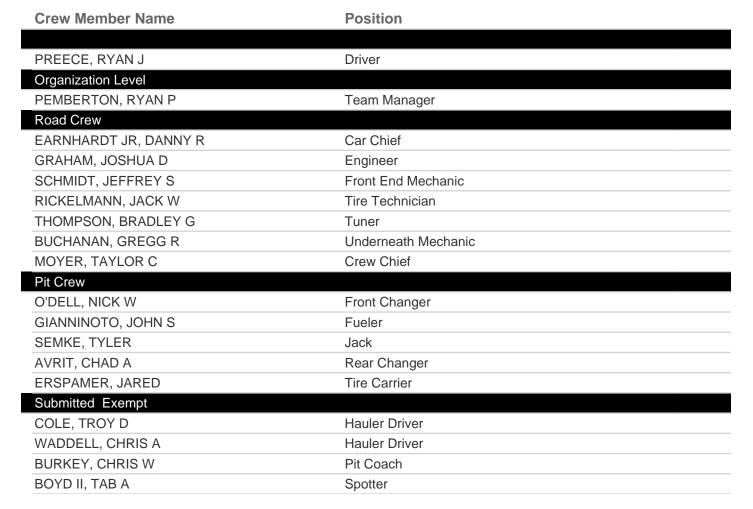

#### **Watkins Glen International**

Vehicle #7 **JR Motorsports Submitter: STEFFEN STEVEN** 

Position

| Crew Member Name     | Position            |
|----------------------|---------------------|
|                      |                     |
| ALLGAIER, JUSTIN M   | Driver              |
| Organization Level   |                     |
| PEMBERTON, RYAN P    | Team Manager        |
| Road Crew            |                     |
| WILBURN, BILL W      | Car Chief           |
| HART, ALLEN T        | Engineer            |
| ALONZO, ANTHONY E    | Front End Mechanic  |
| JONES, CODY L        | Tire Technician     |
| MORGAN JR, KENNETH A | Tuner               |
| MAYO, DAVID B        | Underneath Mechanic |
| BURDETT, JASON M     | Crew Chief          |
| Pit Crew             |                     |
| ANDREWS, TANNER L    | Front Changer       |
| HARDER, BRANDON D    | Fueler              |
| TUDOR, KYLE          | Jack                |
| TEAGUE, CALVIN       | Rear Changer        |
| STALLINGS, ALLEN A   | Tire Carrier        |
| Submitted Exempt     |                     |
| ARMSTRONG, MARK E    | Hauler Driver       |
| KENAHAN, STEPHEN P   | Hauler Driver       |
| BURKEY, CHRIS W      | Pit Coach           |
| D'HONDT, EDDIE J     | Spotter             |