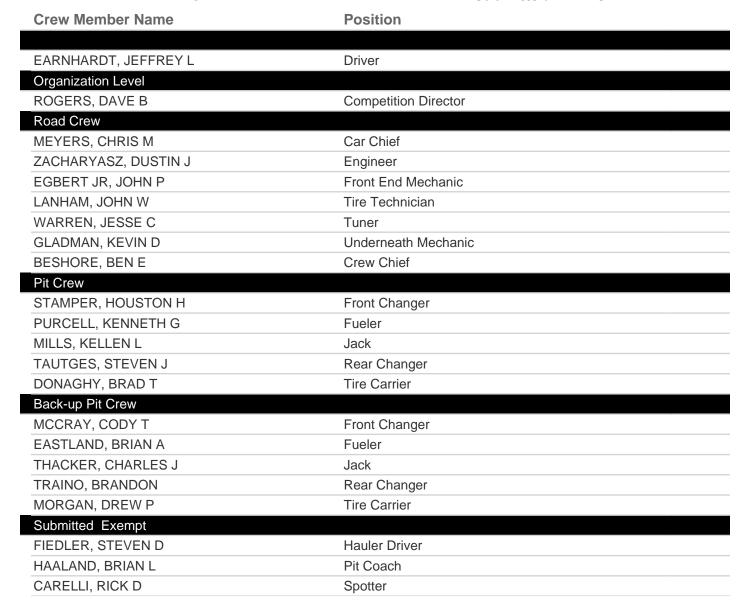

**Charlotte Motor Speedway** 

Saturday, May 25, 2019

Joe Gibbs Racing Vehicle # 18

**Submitter: BARRICK KAREN** 

**Charlotte Motor Speedway** 

Saturday, May 25, 2019

Joe Gibbs Racing Vehicle # 19

**Submitter: BARRICK KAREN** 

**Charlotte Motor Speedway** 

Saturday, May 25, 2019

Joe Gibbs Racing Vehicle # 20

**Submitter: BARRICK KAREN** 

**Charlotte Motor Speedway** 

Saturday, May 25, 2019

Team Penske Vehicle # 22 Submitter: FULTZ ANGELA