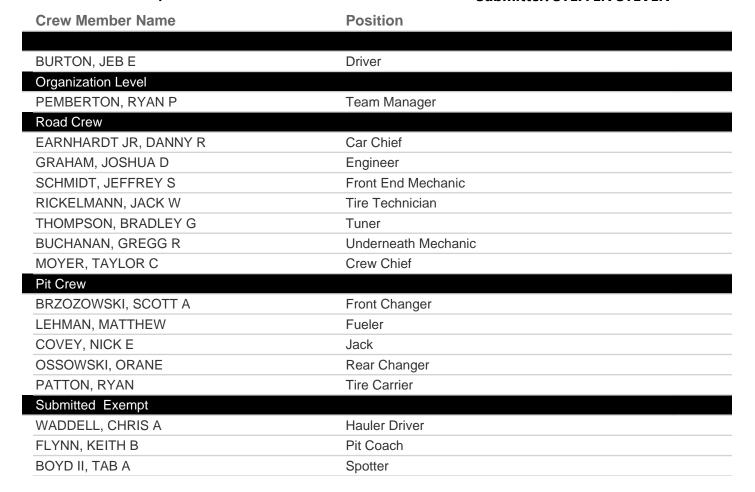

**Charlotte Motor Speedway** 

**Saturday, May 25, 2019** 

38th Annual Alsco "300"

JR Motorsports Vehicle # 7

**Submitter: STEFFEN STEVEN** 

| ALLGAIER, JUSTIN M   | Driver              |
|----------------------|---------------------|
| Organization Level   |                     |
| PEMBERTON, RYAN P    | Team Manager        |
| Road Crew            |                     |
| WILBURN, BILL W      | Car Chief           |
| HART, ALLEN T        | Engineer            |
| ALONZO, ANTHONY E    | Front End Mechanic  |
| JONES, CODY L        | Tire Technician     |
| MORGAN JR, KENNETH A | Tuner               |
| SIMMONS, AUSTIN R    | Underneath Mechanic |
| BURDETT, JASON M     | Crew Chief          |
| Pit Crew             |                     |
| ANDREWS, TANNER L    | Front Changer       |
| HARDER, BRANDON D    | Fueler              |
| TUDOR, KYLE          | Jack                |
| TEAGUE, CALVIN       | Rear Changer        |
| STALLINGS, ALLEN A   | Tire Carrier        |
| Submitted Exempt     |                     |
| ARMSTRONG, MARK E    | Hauler Driver       |
| FLYNN, KEITH B       | Pit Coach           |
| D'HONDT, EDDIE J     | Spotter             |
|                      |                     |