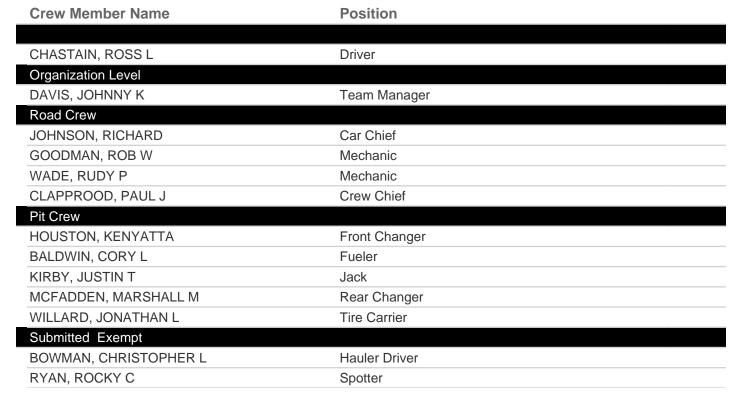

### **Team Event Rosters**

**Charlotte Motor Speedway** 

Saturday, May 25, 2019

Vehicle # 36

Submitter: GOSSELIN MICHELLE

**RSS Racing** 