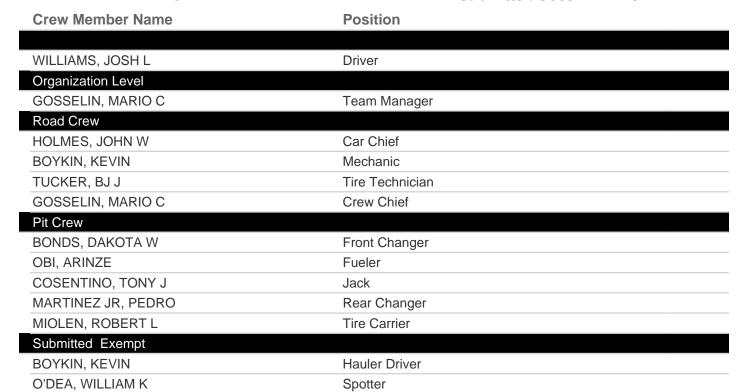

### **Team Event Rosters**

**Charlotte Motor Speedway** 

Saturday, May 25, 2019

Vehicle # 192

**Position Crew Member Name** BASSETT JR, RONNIE W Driver Organization Level GOSSELIN, MARIO C Team Manager Road Crew BASSETT, BRANDON G Car Chief AKERS JR, MICHAEL D Mechanic BASSETT SR, RONNIE W Mechanic MOSLEY, BRANDON J Mechanic KENNEDY, NATHAN E Crew Chief Pit Crew GEITER, JEREMY A Front Changer JAMES, SETH M Fueler BANKS, BRANDON J Jack RAMEY, LLOYD Rear Changer HUMPHREY, JASON A Tire Carrier Submitted Exempt MCCOIGE, MIKE D **Hauler Driver** HOUSTON, ANDY C Spotter