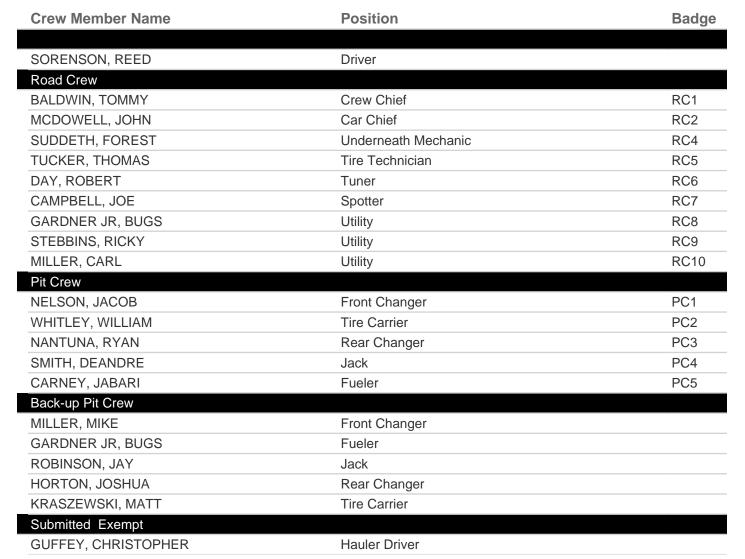

# **Team Event Rosters**

**Talladega Superspeedway** 

**Submitter: GALL DONNA** 

| Crew Member Name     | Position             | Badge |
|----------------------|----------------------|-------|
|                      |                      |       |
| CASSILL, LANDON      | Driver               |       |
| Organization Level   |                      |       |
| COPE, DERRIKE        | Competition Director |       |
| Road Crew            |                      |       |
| WILLIAMS JR, JOE     | Crew Chief           | RC1   |
| LEGEMAN, TOM         | Spotter              | RC2   |
| JONES, DAVE          | Car Chief            | RC3   |
| STANLEY, CHRISTOPHER | Engineer             | RC4   |
| HOWARD, MATT         | Tuner                | RC5   |
| PENZA, ERIC          | Interior Mechanic    | RC6   |
| JOHN JR, WILLIAM     | Tire Technician      | RC7   |
| GALL, DAVID          | Utility              | RC8   |
| COMBS, ANDREW        | Utility              | RC9   |
| MELANSON, JEFF       | Mechanic             | RC10  |
| KERR, MARSHALL       | Mechanic             | RC11  |
| Pit Crew             |                      |       |
| MCFADDEN, MARSHALL   | Fueler               | PC1   |
| SIMMONS, MATTHEW     | Jack                 | PC2   |
| JACOBSEN, BRYAN      | Front Changer        | PC3   |
| KIMBROUGH, JEREMY    | Tire Carrier         | PC4   |
| MOORE, JOHN          | Rear Changer         | PC5   |
| Submitted Exempt     |                      |       |
| HOWARD, RANDALL      | Hauler Driver        |       |