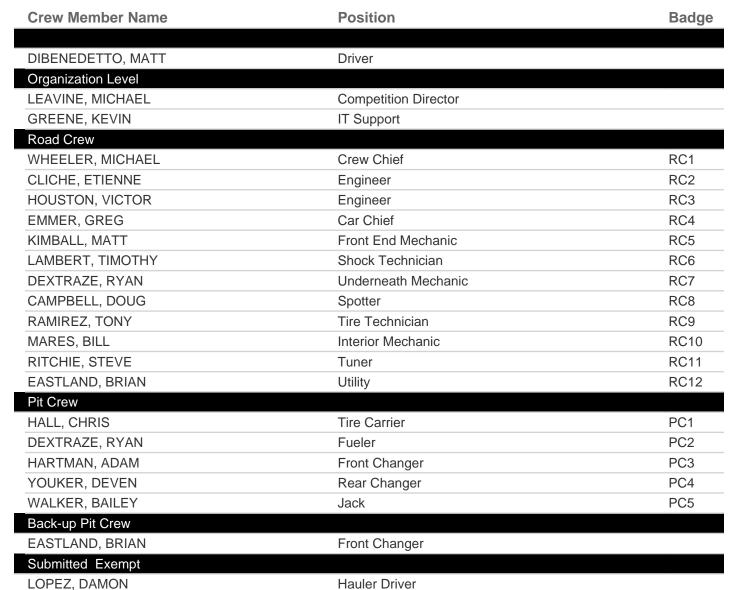

YLER       | Jack                 | PC4   |
| GIANNINOTO, JOHN   | Fueler               | PC5   |
| Back-up Pit Crew   |                      |       |
| TASSER, DONNIE     | Front Changer        |       |
| LEHMAN, MATTHEW    | Fueler               |       |
| BISHOP, SPENCER    | Jack                 |       |
| OSSOWSKI, ORANE    | Rear Changer         |       |
| PATTON, RYAN       | Tire Carrier         |       |
| Submitted Exempt   |                      |       |
| EDLER, HEATH       | Hauler Driver        |       |
| OTT, DAVID         | Hauler Driver        |       |
| HLINAK, STEVE      | Other - Spectator    |       |
|                    |                      |       |



MONSTE

#### Talladega Superspeedway





Leavine Family Racing Vehicle # 95 Submitter: LEAVINE MICHAEL





#### Talladega Superspeedway





Gaunt Brothers Racing Vehicle # 96 Submitter: MCMAHON CHRISTY