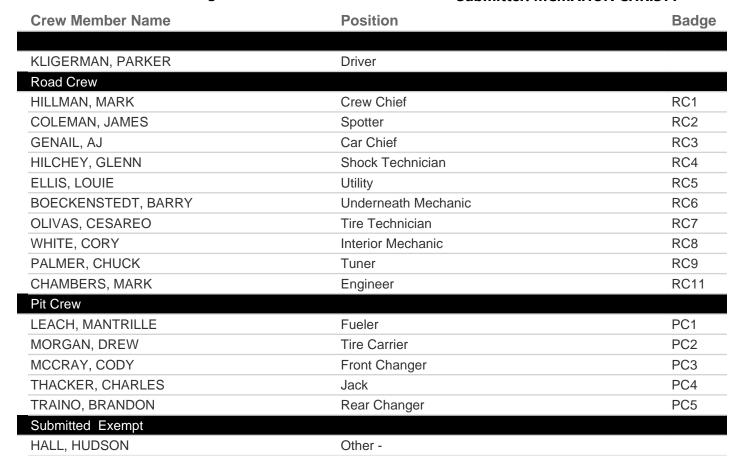

ack-up Pit Crew   |                      |       |
| TASSER, DONNIE     | Front Changer        |       |
| LEHMAN, MATTHEW    | Fueler               |       |
| BISHOP, SPENCER    | Jack                 |       |
| OSSOWSKI, ORANE    | Rear Changer         |       |
| PATTON, RYAN       | Tire Carrier         |       |
| Submitted Exempt   |                      |       |
| EDLER, HEATH       | Hauler Driver        |       |
| OTT, DAVID         | Hauler Driver        |       |
| HLINAK, STEVE      | Other - Spectator    |       |
|                    |                      |       |



MONSTE

#### Talladega Superspeedway





Leavine Family Racing Vehicle # 95 Submitter: LEAVINE MICHAEL





#### Talladega Superspeedway





Gaunt Brothers Racing Vehicle # 96 Submitter: MCMAHON CHRISTY