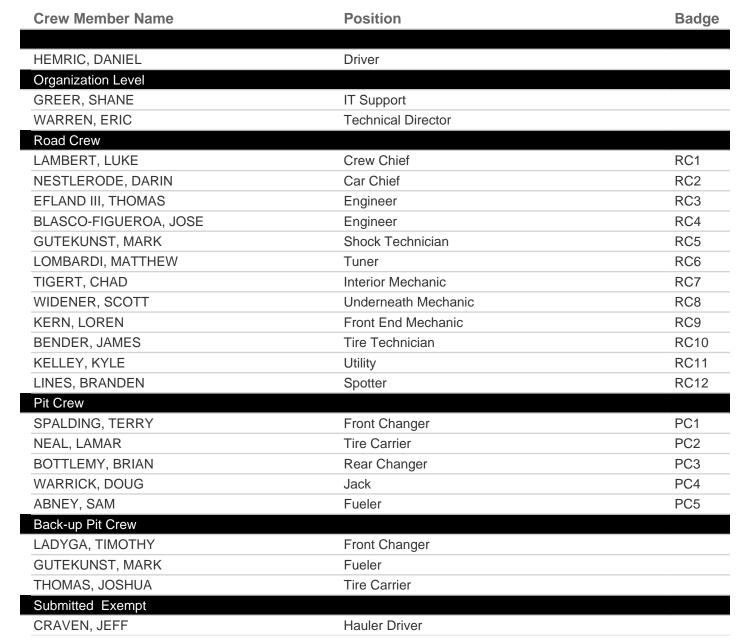

| Tire Carrier         | PC2   |
| GRIMALDO, OMAR JOSE | Rear Changer         | PC3   |
| YOUNG, ZACH         | Jack                 | PC4   |
| GARDNER JR, BUGS    | Fueler               | PC5   |
| Back-up Pit Crew    |                      |       |
| MILLER, MIKE        | Front Changer        |       |
| CALLIS, SHANE       | Fueler               |       |
| ROBINSON, JAY       | Jack                 |       |
| KRASZEWSKI, MATT    | Rear Changer         |       |
| KAZURA, SCOTT       | Tire Carrier         |       |
| Submitted Exempt    |                      |       |
| LACROIX, DENNIS     | Hauler Driver        |       |
|                     |                      |       |



MONSTE

Talladega Superspeedway





Richard Childress Racing Vehicle # 8 Submitter: MCDANIEL LAURA





### Talladega Superspeedway





XCI Racing Vehicle # 81



**Submitter: BENTON ROBBY** 

| Crew Member Name   | Position            | Badge |
|--------------------|---------------------|-------|
| EARNHARDT, JEFFREY | Driver              |       |
| Organization Level |                     |       |
| MUSTARD, RON       | IT Support          |       |
| Road Crew          |                     |       |
| CANTER, JACOB      | Crew Chief          | RC1   |
| SHERRILL, WESLEY   | Car Chief           | RC2   |
| SHAPIRO, JASON     | Front End Mechanic  | RC3   |
| PETERSON, TOM      | Underneath Mechanic | RC4   |
| PORTER, LEVI       | Engineer            | RC5   |
| FOSTER, LANDON     | Engineer            | RC6   |
| MILLER, ZACHARY    | Interior Mechanic   | RC7   |
| HANRAHAN, SEAN