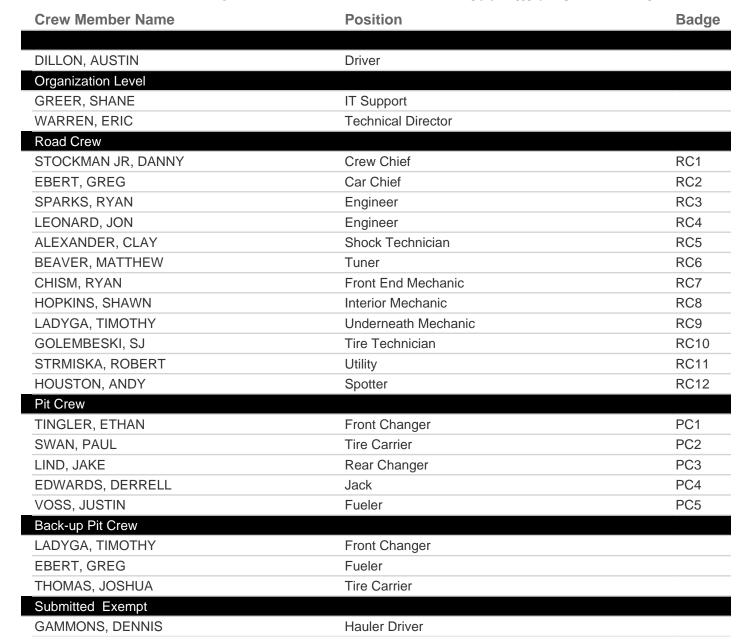

### Talladega Superspeedway

Chip Ganassi Racing Vehicle # 1

**Submitter: ROWELL AMY** 

| Crew Member Name      | Position             | Badge |
|-----------------------|----------------------|-------|
| BUSCH, KURT           | Driver               |       |
| Organization Level    | Dilvei               |       |
| LUNDERS, TONY         | Competition Director |       |
| MCCULLOUGH, MICHAEL   | IT Support           |       |
| ·                     | Other -              |       |
| PEET, SHAUN Road Crew | Other -              |       |
| MCCALL, MATT          | Crew Chief           | RC1   |
| SELL, JOSH            | Engineer             | RC2   |
| BRANZELLE, JONATHAN   | -                    | RC3   |
| BERGENTY, RYAN        | Engineer  Car Chief  | RC4   |
| CASE, NICK            | Front End Mechanic   | RC5   |
| ·                     |                      | RC6   |
| HOUSE, MATTHEW        | Interior Mechanic    |       |
| ELLIS, JONATHAN       | Underneath Mechanic  | RC7   |
| SEALES, BRYCE         | Shock Technician     | RC8   |
| BONSIGNORE, FRANK     | Tire Technician      | RC9   |
| GREEN, TYLER          | Spotter              | RC10  |
| DELL, BOBBY           | Tuner                | RC11  |
| HARTLE, RICKY         | Utility              | RC12  |
| Pit Crew              | 5 10                 | 704   |
| KINCAID, DANIEL       | Front Changer        | PC1   |
| BALDWIN, CORY         | Rear Changer         | PC2   |
| KIRBY, JUSTIN         | Tire Carrier         | PC3   |
| APPLEBY, JOSH         | Jack                 | PC4   |
| RUDANOVIC, MILAN      | Fueler               | PC5   |
| Back-up Pit Crew      |                      |       |
| HOUSTON, KENYATTA     | Front Changer        |       |
| DAVENPORT, BROOK      | Fueler               |       |
| WILLARD, JONATHAN     | Jack                 |       |
| MAYO, DAVID           | Rear Changer         |       |
| JOHNSON JR, WILBERT   | Tire Carrier         |       |
| Submitted Exempt      |                      |       |
| WOODFIN, SCOTT        | Hauler Driver        |       |
| WISE, JOSH            | Trainer / Masseuse   |       |