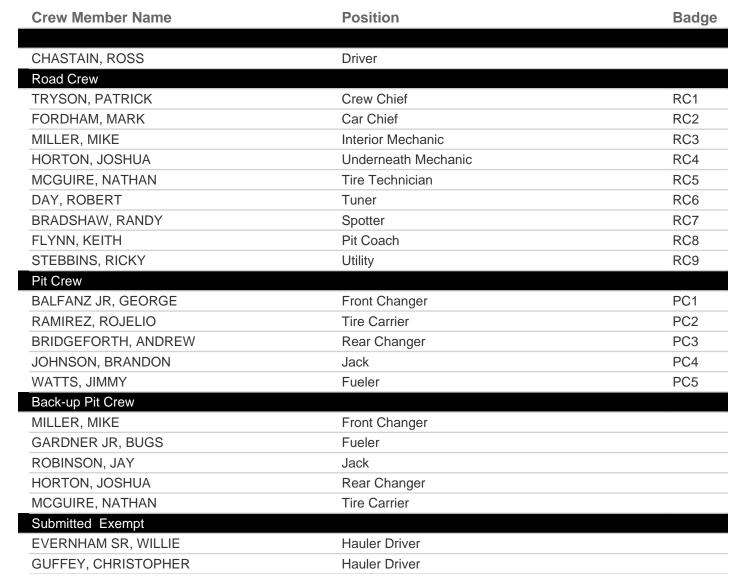

| Front Changer        | PC2   |
| DOLLARHIDE, COLEMAN | Rear Changer         | PC3   |
| MOORE, DWAYNE       | Tire Carrier         | PC4   |
| KEENER, JAMES       | Fueler               | PC5   |
| Back-up Pit Crew    |                      |       |
| LESLIE, JOSH        | Front Changer        |       |
| EMMONS, CHAD        | Fueler               |       |
| SOBECKI, JOSH       | Jack                 |       |
| JACKSON, CHRIS      | Rear Changer         |       |
| HARRIS, MASON       | Tire Carrier         |       |
| Submitted Exempt    |                      |       |
| HAMILTON, CHRIS     | Hauler Driver        |       |
| LACKEY, DALE        | Hauler Driver        |       |



MONSTE

#### Talladega Superspeedway





Premium Motorsports Vehicle # 15 Submitter: EGGLESTON SCOTT





**Beard Motorsports** 

# **Team Event Rosters**

### Talladega Superspeedway





Vehicle # 162



**Submitter: BEARD AMIE** 

| Crew Member Name   | Position             | Badge |
|--------------------|----------------------|-------|
|                    |                      |       |
| GAUGHAN, BRENDAN   | Driver               |       |
| Organization Level |                      |       |
| BEARD, MARK        | Competition Director |       |
| Road Crew          |                      |       |
| SHAW, DARREN       | Crew Chief           | RC1   |
| LEWIS JR, RON      | Spotter              | RC2   |
| MICKEY, ANDREW     | Car Chief            | RC3   |
| WATKINS, JASON     | Tuner                | RC4   |
| GAGNON, JACK       | Mechanic             | RC5   |
| HILL, NIC